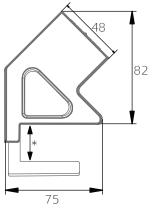

# Drawing for illustration: ET-32C

\* Adjustable - Suitable for 7 mm thick surface and up to 53 mm

| Catalog No    | Model  | Description                    | Color | Length<br>(L) mm | Width<br>(W) mm | Height<br>(H) mm |
|---------------|--------|--------------------------------|-------|------------------|-----------------|------------------|
| 0727363258120 | ET-32C | 2 IL sockets & 2.4A USB Charge | Black | 200              | 75              | 82               |
| 0727363258113 | ET-32C | 2 IL sockets & 2.4A USB Charge | White | 200              | 75              | 82               |