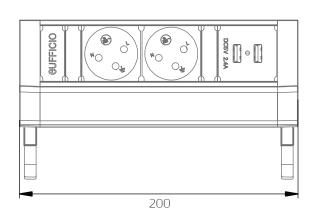

# Drawing for illustration: ET-32C

\* Adjustable - Suitable for 7 mm thick surface and up to 53 mm

| Catalog No    | Model  | Description                    | Color | Length<br>(L) mm | Width<br>(W) mm | Height<br>(H) mm |
|---------------|--------|--------------------------------|-------|------------------|-----------------|------------------|
| 0727363258120 | ET-32C | 2 IL sockets & 2.4A USB Charge | Black | 200              | 75              | 82               |
| 0727363258113 | ET-32C | 2 IL sockets & 2.4A USB Charge | White | 200              | 75              | 82               |