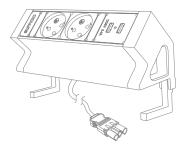

#### Cable and connection to power:

The Exterio Telaio is supplied with 0.4 meter cable (HO5VV-F 3x1.5mm<sup>2</sup>) with male GST 18/3 connector. In order to connect the product to power you should buy the power cable separately.

Testing: 100% testing

continuity, polarity, insulation  $\vartheta$  earth

Certification: SII test certification Warranty: 3 years Warranty by German registered company

**Installation**: Supplied with Build in Clamps for on Table side installation. Please read the installation