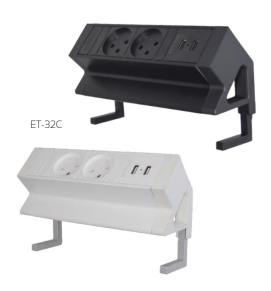

#### Structure & color:

The Exterio Telaio is with Slim, minimalistic structure but also solid and durable, you will find Exterio Telaio is reliable unit with long life expectation. The Exterio Telaio available in Fully Black or Fully White colors. Custom colors available on demand - minimum

# Drawing for illustration: ET-32C

\* Adjustable - Suitable for 7 mm thick surface and up to 53 mm

| Catalog No    | Model  | Description                    | Color | Length<br>(L) mm | Width<br>(W) mm | Height<br>(H) mm |
|---------------|--------|--------------------------------|-------|------------------|-----------------|------------------|
| 0727363258120 | ET-32C | 2 IL sockets & 2.4A USB Charge | Black | 200              | 75              | 82               |
| 0727363258113 | ET-32C | 2 IL sockets & 2.4A USB Charge | White | 200              | 75              | 82               |